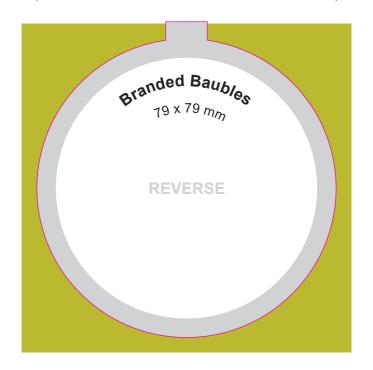

## For more information:

Please download our Product Guide from our product page.

- Accepted format: Adobe PDF (Print). Ideally: PDF/X-1a: 2001 (one file)
- Colour: CMYK (RGB and Pantones will be converted)
- Fonts: Embedded or converted to outlines
- Image Resolution: 300dpi to 450dpi
- Crop marks: Include (offset 10mm)
- Finished Size This is the finished size of the product once trimmed.

  Safe Area We recommend keeping text and important content inside white area.

  Bleed Please extend your artwork into this section. This is to avoid white or unprinted edges when trimmed to finished size.