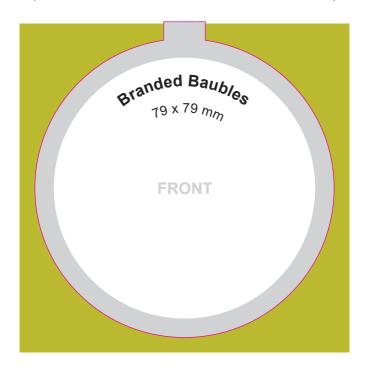

## For more information:

Please download our Product Guide from our product page.

- Accepted format: Adobe PDF (Print). Ideally: PDF/X-1a: 2001 (one file)
- Colour: CMYK (RGB and Pantones will be converted)
- Fonts: Embedded or converted to outlines
- Image Resolution: 300dpi to 450dpi
- Crop marks: Include (offset 10mm)
- Finished Size This is the finished size of the product once trimmed.

  Safe Area We recommend keeping text and important content inside white area.

  Bleed Please extend your artwork into this section. This is to avoid white or unprinted edges when trimmed to finished size.